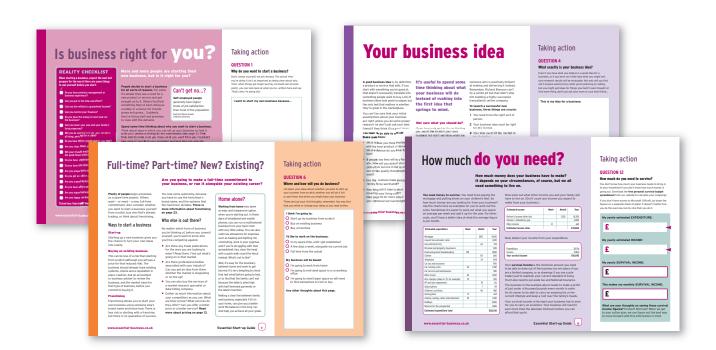

# **Thinking of Starting a Business**

**Thinking of Starting a Business** is a pre-start workbook aimed at those people who are at the very early stages of thinking about starting their own business. The 12 worksheets prompt the reader to consider what makes a business successful, the importance of having clear business vision and values from the outset, what skills might be required, and what sort of business fits with their business idea and personal circumstances.

## **Business support organisations who buy this workbook:**

- use it as learning material for one-day, pre-start-up courses
- give it to clients who are not sure whether business is right for them
- customise it with their own content, colours and brand
- use it as 'off the shelf' learning material for contract fulfillment
- like the style and tone of the writing and illustration.