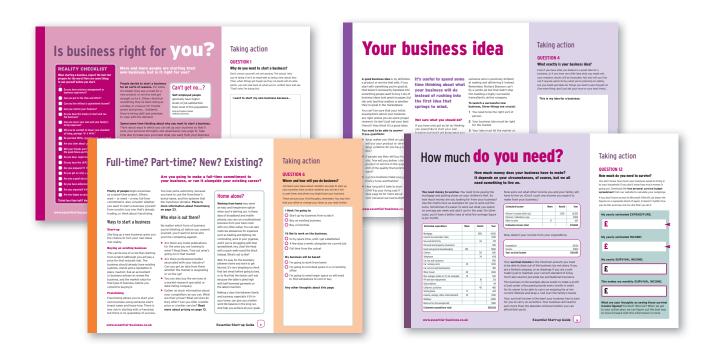

# **Thinking of Starting a Business**

**Thinking of Starting a Business** is a pre-start workbook aimed at those people who are at the very early stages of thinking about starting their own business. The 12 worksheets prompt the reader to consider what makes a business successful, the importance of having clear business vision and values from the outset, what skills might be required, and what sort of business fits with their business idea and personal circumstances.

### **Business support organisations who buy this workbook:**

- use it as learning material for one-day, pre-start-up courses
- give it to clients who are not sure whether business is right for them
- customise it with their own content, colours and brand
- use it as 'off the shelf' learning material for contract fulfilment
- like the style and tone of the writing and illustration.